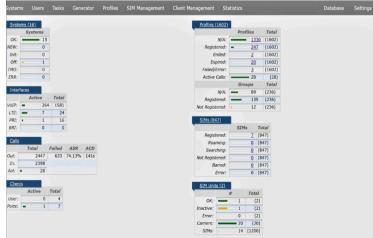

- See the status of all NetView systems in your network.
- Configuration management includes bulk installations, automatic update, call home and remote provisioning.
- Intuitive drag and drop Windows for street-free use and simplified training.
- Accounting management includes management of call detail records, performance management and extensive customizable statistics.